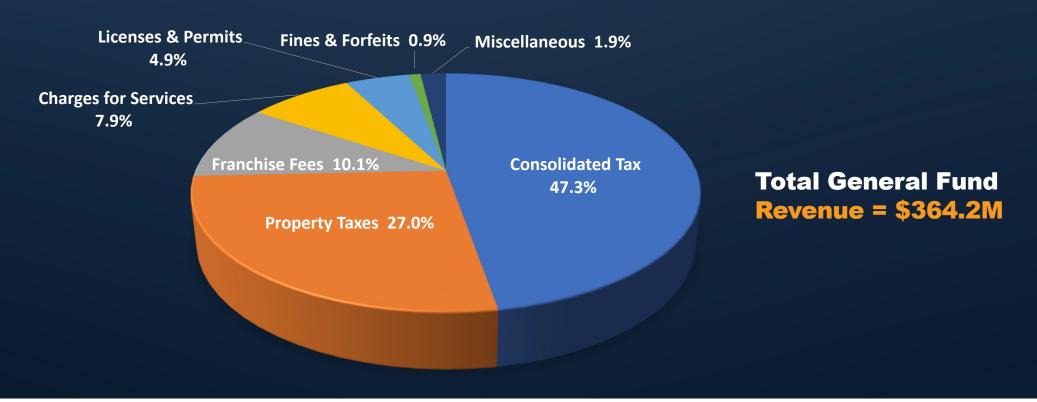

# Where the Money Comes From General Fund FY 2024

Approximately 74% of General Fund revenue is comprised of Consolidated and Property Tax