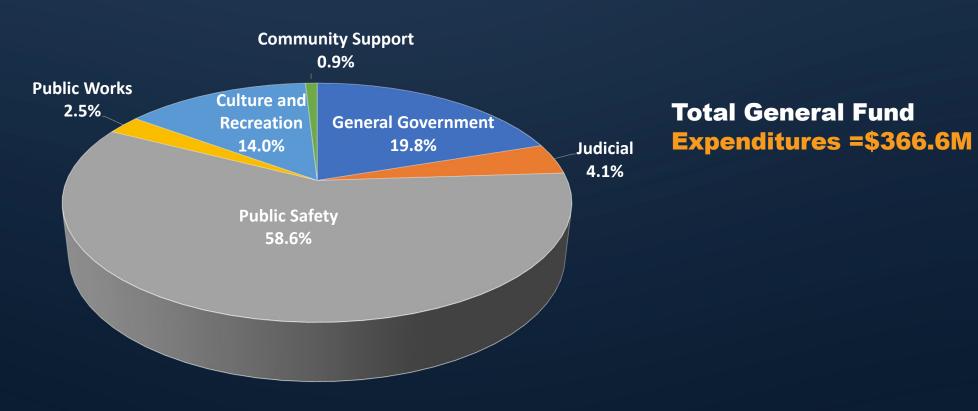

# Where the Money Comes From General Fund FY 2024



Approximately 74% of General Fund revenue is comprised of Consolidated and Property Tax



# Where the Money Goes General Fund FY 2024





### Fiscal Year 2024 Budget Highlights

- ➤ Promotes Fiscal Sustainability through ending fund balances and financial stabilization reserves
- Aligned with the City's Strategic Priorities
- > Expands our commitment to Public Safety through:
  - Staffing for the new Inspirada Police Station
  - Staffing for the new West Henderson Fire Station
  - Construction of West Henderson Fire Station
  - Fire Station Renovations



### **Strategic Priorities**

#### **Community Safety**

- West Henderson Fire Station
- West Henderson Police Station
- Wellness Center

#### **Healthy, Livable, Sustainable City**

- Mental Health Services
- Housing Assistance
- Turf Removal

#### **Economic Vitality**

Workforce Liaison

#### **High Performing Public Service**

Baldrige Program



#### **Quality Educ