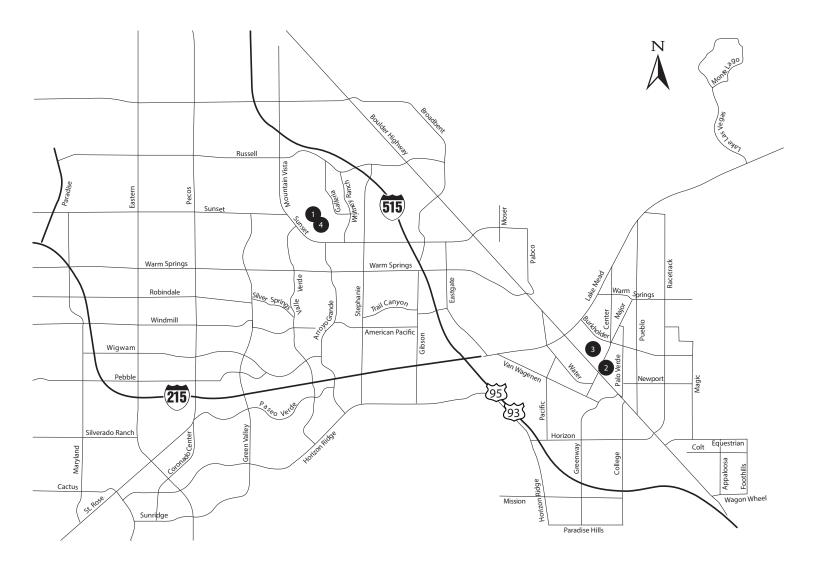

#### MAP # EVENTS AND LOCATIONS

- Pickleball: Whitney Mesa Tennis Complex 1661 Galleria Dr.
- Track and Field: Basic Academy of International Studies 400 N. Palo Verde Dr.
- Table Tennis: Valley View Recreation Center 500 Harris St. (at Basic Road)
- Tennis: Whitney Mesa Tennis Complex
  1661 Galleria Dr.

Volleyball: Locations will be determined by the number of teams registered