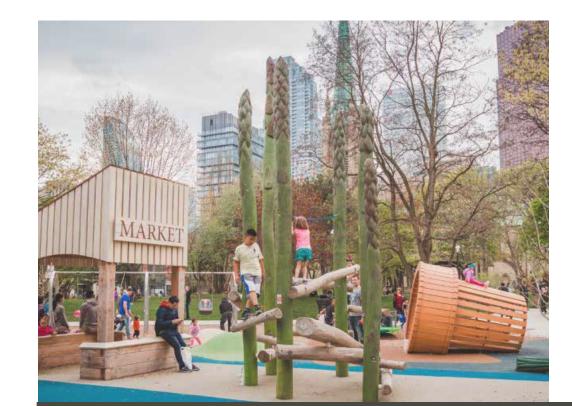

## Legend

- 1 Fruit-Tree Lined, Perimeter Walking Loop
- 2-5 Playground with Shade Shelter
- 5-12 Playground with Shade Shelter
  Incorporating Electronic Interactive Elements and Zipline
- 4 Water Play
- Outdoor Classroom
  With shade shelter and stage
- Reservable Community Garden
  Semi-enclosed garden
- 7 Community Garden
  Semi-enclosed garden with accessible plots
- 8 Community Gardens Entry Feature
  With wildflower planter and "word wall"
- 9 Shared Storage Shed
- 10 Main Park Entry
- 11) Turf GrassRestroom
- 13 Parking Lot
  - One-way traffic with angled parking; additional parking to be accommodated along Drake Street
- Reservable Picnic Area
  With shade shelters and oversized plaza games
- 15 Veggie Fence
- Custom Garden-Themed Shade Shelters
  Located inside of community gardens for garden users
- Planter with Garden-Themed Sculptural Elements
- 18 Landscape Area
  - Remove existing modular retaining wall and fence, and regrade park as needed to provide full accessibility into park

## **Design Summary**

The central plaza features oversized games and acts as a hub that connects all of the park's major design elements. To the west, a perimeter veggie fence visually separates the gardens from the rest of the park and creates a separation between the public and reservable garden areas. The large community gardens feature reservable and accessible raised planter beds with opportunities to compost, a shared storage shed, and shaded seating areas. An outdoor classroom sits adjacent to the community gardens and is easily accessed from the proposed parking lot. The eastern half of the park features all age play areas with shade shelters, water play, a reservable picnic shelter, restroom and large turf area. Phase 1 construction would include the parking lot, community gardens and a portion of the central plaza; phase 2 would include the park entry enhancements, outdoor classroom, picnic plaza, and restroom; and phase 3 would include the 2-5 year-old, 5-12 year-old, and water play areas.

**Play Areas** 

Community Garden & Outdoor Classroom

Central Plaza Features & Furnishings