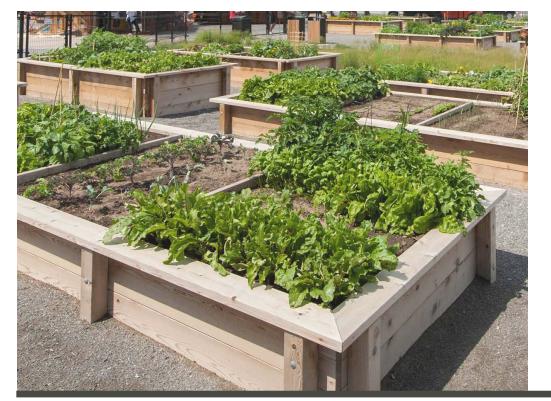

## Legend

- 1 Fruit-Tree Lined, Perimeter Walking Loop
- 2-5 Playground with Shade Shelter
- 5-12 Playground with Shade Shelter
  Incorporating Electronic Interactive Elements and Zipline
- 4 Water Play
- Outdoor Classroom
  With shade shelter and stage
- Reservable Community Garden
  Semi-enclosed garden
- 7 Community Garden
  Semi-enclosed garden with accessible plots
- 8 Community Gardens Entry Feature
  With wildflower planter and "word wall"
- 9 Shared Storage Shed
- 10 Main Park Entry
- 11) Turf GrassRestroom
- 13 Parking Lot
  - One-way traffic with angled parking; additional parking to be accommodated along Drake Street
- Reservable Picnic Area
  With shade shelters and oversized plaza games
- 15 Veggie Fence
- Custom Garden-Themed Shade Shelters
  Located inside of community gardens for garden users
- Planter with Garden-Themed Sculptural Elements
- 18 Landscape Area
  - Remove existing modular retaining wall and fence, and regrade park as needed to provide full accessibility into park

## **Design Summary**

The central plaza features oversized games and acts as a hub that connects all of the park's major design elements. To the west, a perimeter veggie fence visually separates the gardens from the rest of the park and creates a separation between the public and reservable garden areas. The large community gardens feature reservable and accessible raised planter beds with opportunities to compost, a shared storage shed, and shaded seating areas. An outdoor classroom sits adjacent to the community gardens and is easily accessed from the proposed parking lot. The eastern half of the park features all age play areas with shade shelters, water play, a reservable picnic shelter, restroom and large turf area. Phase 1 construction would include the parking lot, community gardens and a portion of the central plaza; phase 2 would include the park entry enhancements, outdoor classroom, picnic plaza, and restroom; and phase 3 would include the 2-5 year-old, 5-12 year-old, and water play areas.