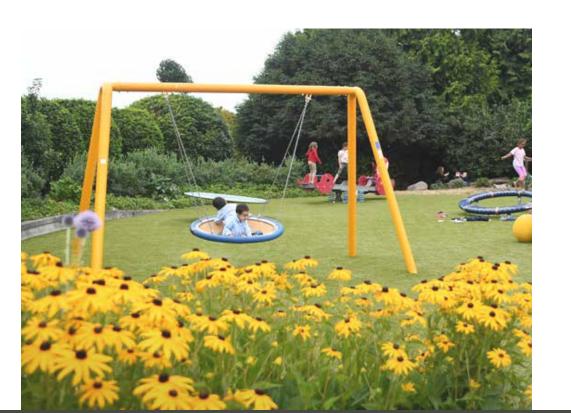

## Legend

- 1 Fruit-Tree Lined, Perimeter Walking Loop
- 2-5 Playground with Shade Shelter
- 5-12 Playground with Shade Shelter
  Incorporating Electronic Interactive Elements and Zipline
- 4 Water Play
- Outdoor Classroom
  With shade shelter and stage
- Reservable Community Garden
  Semi-enclosed garden
- 7 Community Garden
  Semi-enclosed garden with accessible plots
- 8 Community Gardens Entry Feature
  With wildflower planter and "word wall"
- 9 Shared Storage Shed
- 10 Main Park Entry
- 11) Turf GrassRestroom
- 13 Parking Lot
  - One-way traffic with angled parking; additional parking to be accommodated along Drake Street
- Reservable Picnic Area
  With shade shelters and oversized plaza games
- 15 Veggie Fence
- Custom Garden-Themed Shade Shelters
  Located inside of community gardens for garden users
- Planter with Garden-Themed Sculptural Elements
- 18 Landscape Area
  - Remove existing modular retaining wall and fence, and regrade park as needed to provide full accessibility into park

## **Design Summary**

The central plaza features oversized games and acts as a hub that connects all of the park's major design elements. To the west, a perimeter veggie fence visually separates the gardens from the rest of the park and creates a separation between the public and reservable garden areas. The large community gardens feature reservable and accessible raised planter beds with opportunities to compost, a shared storage shed, and shaded seating areas. An outdoor classroom sits adjacent to the community gardens and is easily accessed from the proposed parking lot. The eastern half of the park features all age play areas with shade shelters, water play, a reservable picnic shelter, restroom and large turf area. Phase 1 construction would include the parking lot, community gardens and a portion of the central plaza; phase 2 would include the park entry enhancements, outdoor classroom, picnic plaza, and restroom; and phase 3 would include the 2-5 year-old, 5-12 year-old, and water play areas.