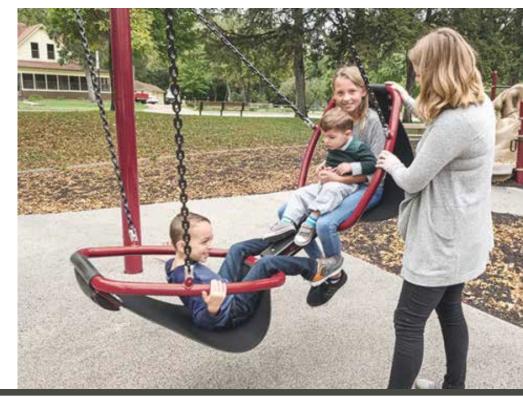

## Legend

- 1 Fruit-Tree Lined, Perimeter Walking Loop
- 2-5 Playground with Shade Shelter
- 5-12 Playground with Shade Shelter
  Incorporating Electronic Interactive Elements and Zipline
- 4 Water Play
- Outdoor Classroom
  With shade shelter and stage
- Reservable Community Garden
  Semi-enclosed garden
- 7 Community Garden
  Semi-enclosed garden with accessible plots
- 8 Community Gardens Entry Feature
  With wildflower planter and "word wall"
- 9 Shared Storage Shed
- 10 Main Park Entry
- 11) Turf GrassRestroom
- 13 Parking Lot
  - One-way traffic with angled parking; additional parking to be accommodated along Drake Street
- Reservable Picnic Area
  With shade shelters and oversized plaza games
- 15 Veggie Fence
- Custom Garden-Themed Shade Shelters
  Located inside of community gardens for garden users
- Planter with Garden-Themed Sculptural Elements
- 18 Landscape Area
  - Remove existing modular retaining wall and fence, and regrade park as needed to provide full accessibility into park

## **Design Summary**

The central plaza features oversized games and acts as a hub that connects all of the park's major design elements. To the west, a perimeter veggie fence visually separates the gardens from the rest of the park and creates a separation between the public and reservable garden areas. The large community gardens feature reservable and accessible raised planter beds with opportunities to compost, a shared storage shed, and shaded seating areas. An outdoor classroom sits adjacent to the community gardens and is easily accessed from the proposed parking lot. The eastern half of the park features all age play areas with shade shelters, water play, a reservable picnic shelter, restroom and large turf area. Phase 1 construction would include the parking lot, community gardens and a portion of the central plaza; phase 2 would include the park entry enhancements, outdoor classroom, picnic plaza, and restroom; and phase 3 would include the 2-5 year-old, 5-12 year-old, and water play areas.