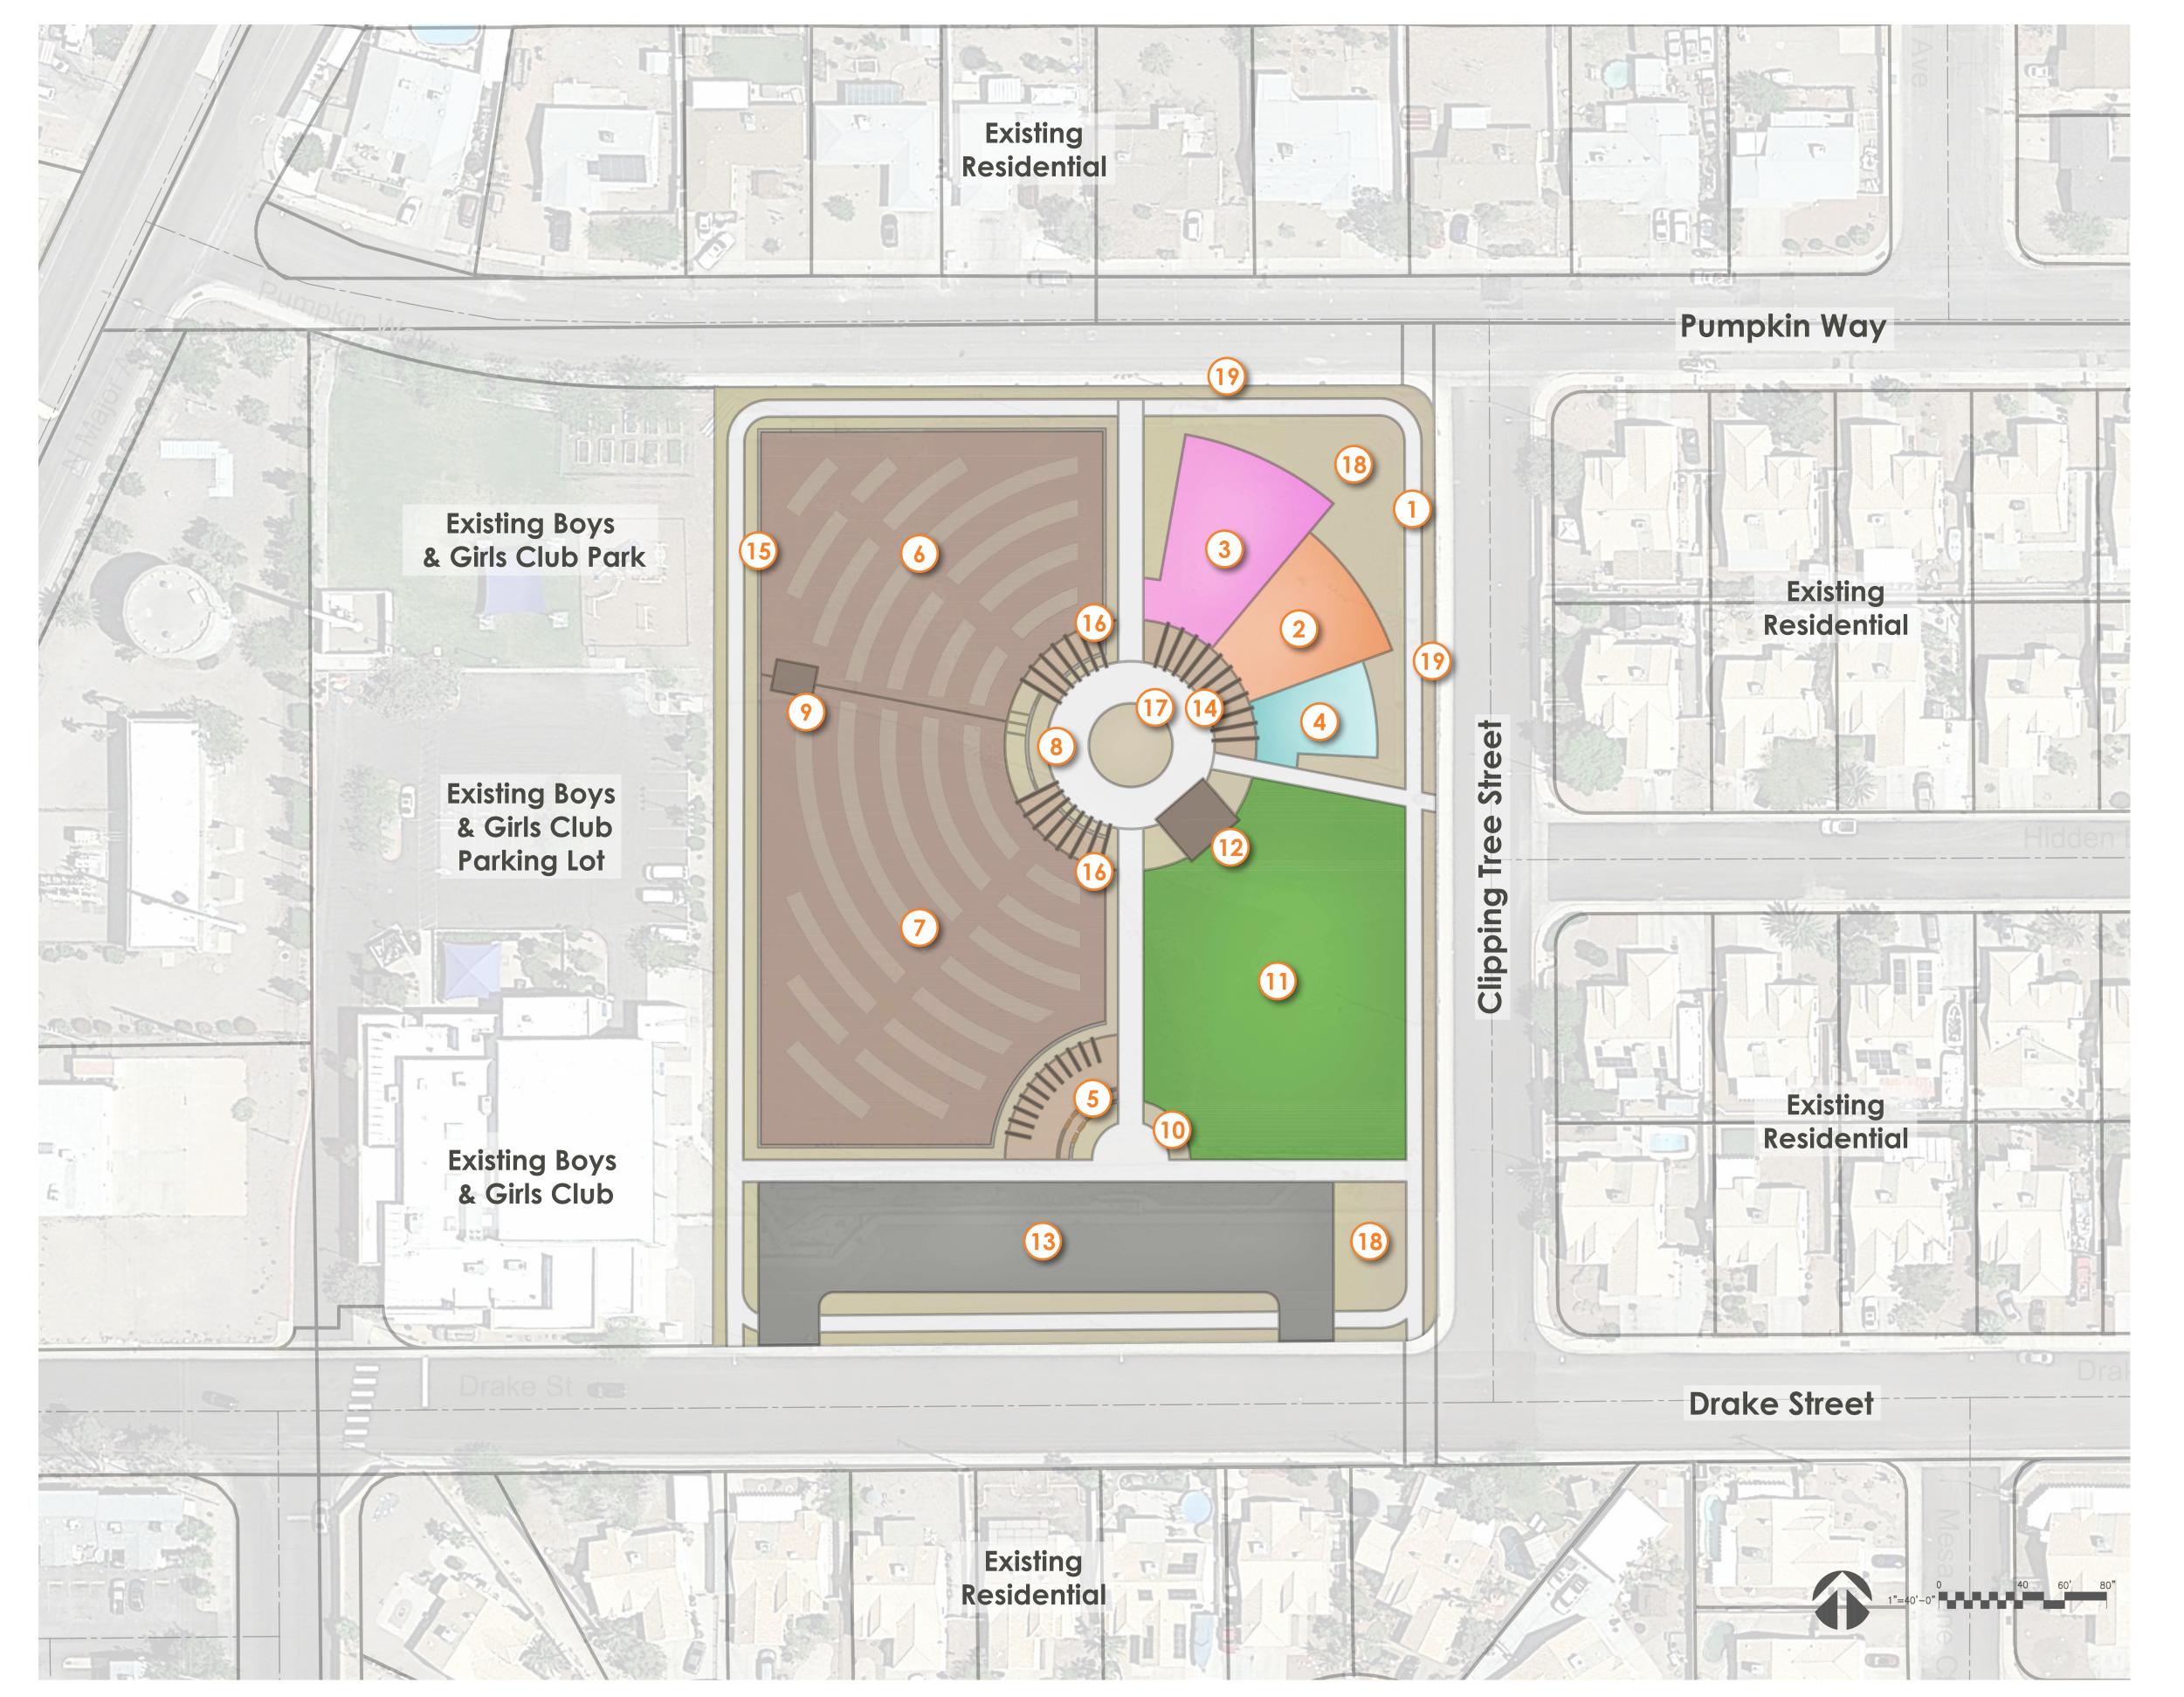

## Legend

- 1 Fruit-Tree Lined, Perimeter Walking Loop
- 2-5 Playground with Shade Shelter
- 5-12 Playground with Shade Shelter
  Incorporating Electronic Interactive Elements and Zipline
- 4 Water Play
- Outdoor Classroom
  With shade shelter and stage
- Reservable Community Garden
  Semi-enclosed garden
- 7 Community Garden
  Semi-enclosed garden with accessible plots
- 8 Community Gardens Entry Feature
  With wildflower planter and "word wall"
- 9 Shared Storage Shed
- 10 Main Park Entry
- 11) Turf GrassRestroom
- 13 Parking Lot
  - One-way traffic with angled parking; additional parking to be accommodated along Drake Street
- Reservable Picnic Area
  With shade shelters and oversized plaza games
- 15 Veggie Fence
- Custom Garden-Themed Shade Shelters
  Located inside of community gardens for garden users
- Planter with Garden-Themed Sculptural Elements
- 18 Landscape Area
  - Remove existing modular retaining wall and fence, and regrade park as needed to provide full accessibility into park

## **Design Summary**

The central plaza features oversized games and acts as a hub that connects all of the park's major design elements. To the west, a perimeter veggie fence visually separates the gardens from the rest of the park and creates a separation between the public and reservable garden areas. The large community gardens feature reservable and accessible raised planter beds with opportunities to compost, a shared storage shed, and shaded seating areas. An outdoor classroom sits adjacent to the community gardens and is easily accessed from the proposed parking lot. The eastern half of the park features all age play areas with shade shelters, water play, a reservable picnic shelter, restroom and large turf area. Phase 1 construction would include the parking lot, community gardens and a portion of the central plaza; phase 2 would include the park entry enhancements, outdoor classroom, picnic plaza, and restroom; and phase 3 would include the 2-5 year-old, 5-12 year-old, and water play areas.