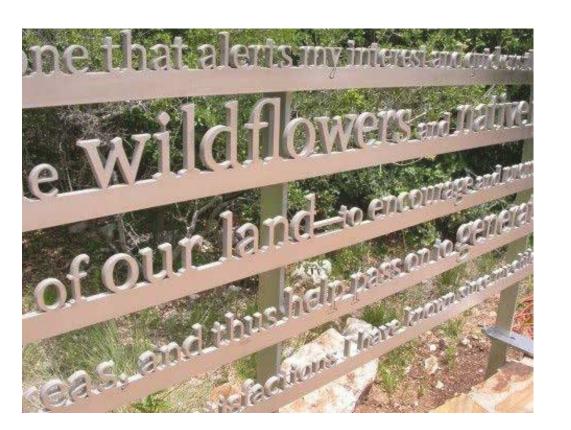

## Legend

- 1 Fruit-Tree Lined, Perimeter Walking Loop
- 2-5 Playground with Shade Shelter
- 5-12 Playground with Shade Shelter
  Incorporating Electronic Interactive Elements and Zipline
- 4 Water Play
- Outdoor Classroom
  With shade shelter and stage
- Reservable Community Garden
  Semi-enclosed garden
- 7 Community Garden
  Semi-enclosed garden with accessible plots
- 8 Community Gardens Entry Feature
  With wildflower planter and "word wall"
- 9 Shared Storage Shed
- 10 Main Park Entry
- 11) Turf GrassRestroom
- 13 Parking Lot
  - One-way traffic with angled parking; additional parking to be accommodated along Drake Street
- Reservable Picnic Area
  With shade shelters and oversized plaza games
- 15 Veggie Fence
- Custom Garden-Themed Shade Shelters
  Located inside of community gardens for garden users
- Planter with Garden-Themed Sculptural Elements
- 18 Landscape Area
  - Remove existing modular retaining wall and fence, and regrade park as needed to provide full accessibility into park