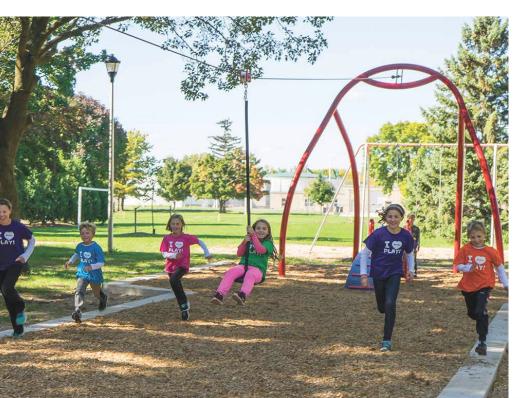

## Legend

- 1 Fruit-Tree Lined, Perimeter Walking Loop
- 2-5 Playground with Shade Shelter
- 5-12 Playground with Shade Shelter
  Incorporating Electronic Interactive Elements and Zipline
- 4 Water Play
- Outdoor Classroom
  With shade shelter and stage
- Reservable Community Garden
  Semi-enclosed garden
- 7 Community Garden
  Semi-enclosed garden with accessible plots
- 8 Community Gardens Entry Feature
  With wildflower planter and "word wall"
- 9 Shared Storage Shed
- 10 Main Park Entry
- 11) Turf GrassRestroom
- 13 Parking Lot
  - One-way traffic with angled parking; additional parking to be accommodated along Drake Street
- Reservable Picnic Area
  With shade shelters and oversized plaza games
- 15 Veggie Fence
- Custom Garden-Themed Shade Shelters
  Located inside of community gardens for garden users
- Planter with Garden-Themed Sculptural Elements
- 18 Landscape Area
  - Remove existing modular retaining wall and fence, and regrade park as needed to provide full accessibility into park

## **Design Summary**

The central plaza features oversized games and acts as a hub that connects all of the park's major design elements. To the west, a perimeter veggie fence visually separates the gardens from the rest of the park and creates a separation between the public and reservable garden areas. The large community gardens feature reservable and accessible raised planter beds with opportunities to compost, a shared storage shed, and shaded seating areas. An outdoor classroom sits adjacent to the community gardens and is easily accessed from the proposed parking lot. The eastern half of the park features all age play areas with shade shelters, water play, a reservable picnic shelter, restroom and large turf area. Phase 1 construction would include the parking lot, community gardens and a portion of the central plaza; phase 2 would include the park entry enhancements, outdoor classroom, picnic plaza, and restroom; and phase 3 would include the 2-5 year-old, 5-12 year-old, and water play areas.