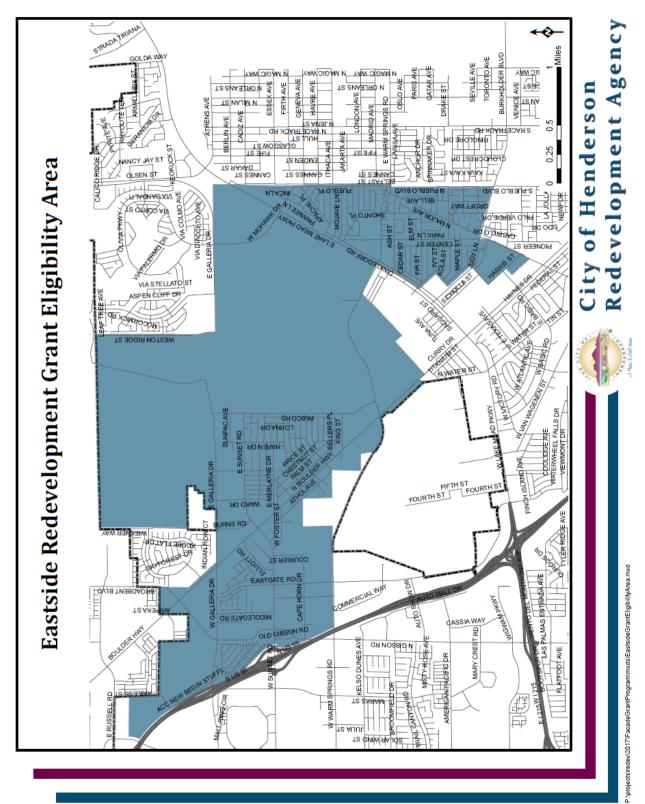

This Program is available to any eligible property that is located in either the Downtown or Eastside Redevelopment Areas. Residential Improvement grants are available for improvement projects that are of benefit to the Downtown or Eastside Redevelopment Areas or the immediate neighborhood when the applicant can demonstrate that no other reasonable means of financing the project is available and are subject to funding availability. Approval, denial, or modification lies with the Executive Director of the Redevelopment Agency or his designee. Should a recipient wish to appeal the decision of the Executive Director, staff will promptly schedule the appeal to be considered by the Redevelopment Agency Board at a regular meeting of the board.

#### All Programs

- i) Applicant must obtain estimates from a minimum of two (2) properly licensed contractors. At the discretion of the Executive Director, Grant Award will typically be based on the lowest estimate. The contractor selected to perform the work must have a valid City of Henderson Business License.
- ii) The Program allows for direct payment to the contractor for the Agency's obligation. Reimbursement will take place 2-3 weeks after inspection of completed work. Applicant must obtain a written consent from the contractor accepting this condition.
- iii) Property must be located in the Downtown Redevelopment Area (see Appendix A) or Eastside Redevelopment Area (see Appendix B).

# Appendix B