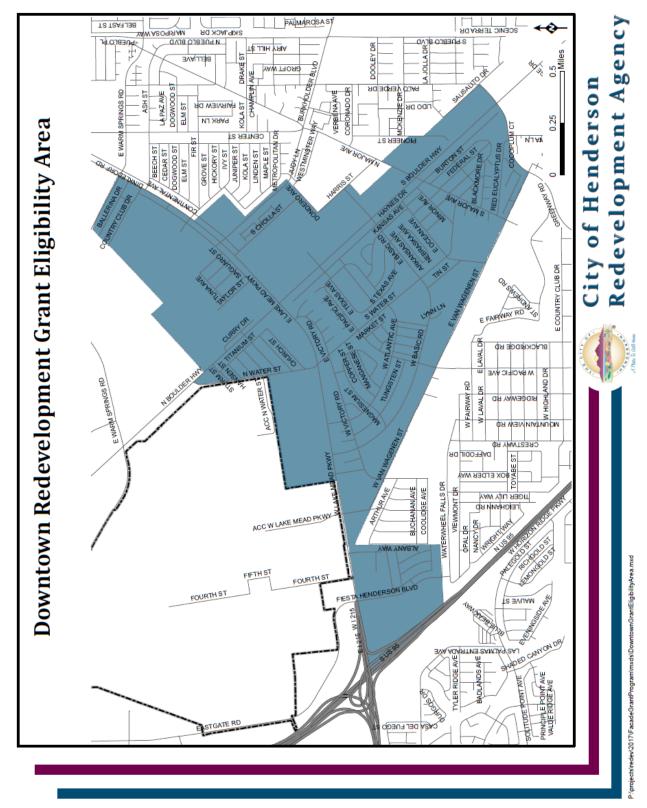

This Program is available to any eligible property that is located in either the Downtown or Eastside Redevelopment Areas. Residential Improvement grants are available for improvement projects that are of benefit to the Downtown or Eastside Redevelopment Areas or the immediate neighborhood when the applicant can demonstrate that no other reasonable means of financing the project is available and are subject to funding availability. Approval, denial, or modification lies with the Executive Director of the Redevelopment Agency or his designee. Should a recipient wish to appeal the decision of the Executive Director, staff will promptly schedule the appeal to be considered by the Redevelopment Agency Board at a regular meeting of the board.

#### All Programs

- i) Applicant must obtain estimates from a minimum of two (2) properly licensed contractors. At the discretion of the Executive Director, Grant Award will typically be based on the lowest estimate. The contractor selected to perform the work must have a valid City of Henderson Business License.
- ii) The Program allows for direct payment to the contractor for the Agency's obligation. Reimbursement will take place 2-3 weeks after inspection of completed work. Applicant must obtain a written consent from the contractor accepting this condition.
- iii) Property must be located in the Downtown Redevelopment Area (see Appendix A) or Eastside Redevelopment Area (see Appendix B).

# Appendix A