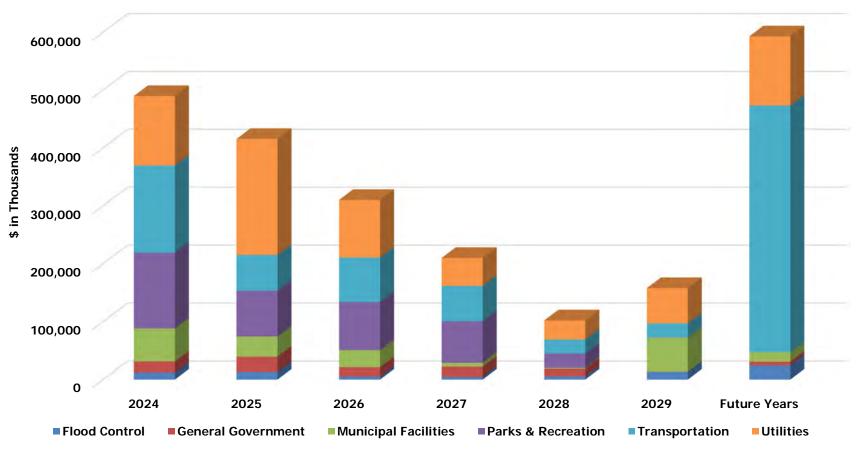

#### \* FUND TYPES :

- R Special Revenue
- C Capital Projects
- D Debt Service
- P Proprietary
- O Outside Funding Source

| Program Category                      | 2024        | 2025        | 2026       | 2027       | 2028       | 2029       | Future Years | Total       |
|---------------------------------------|-------------|-------------|------------|------------|------------|------------|--------------|-------------|
| Expenditure                           |             |             |            |            |            |            |              |             |
| Flood Control                         |             |             |            |            |            |            |              |             |
| Regional Maintenance                  | 3,039,945   | 3,100,744   | 3,162,759  | 3,226,014  | 4,278,701  | 4,364,275  | 4,451,561    | 25,623,999  |
| Local Flood                           | -           | 10,000,000  | -          | -          | -          | -          | -            | 10,000,000  |
| Regional Flood                        | 8,981,710   | -           | 1,947,641  | 1,303,413  | 1,041,884  | 8,715,534  | 20,093,591   | 42,083,773  |
| Total Flood Control                   | 12,021,655  | 13,100,744  | 5,110,400  | 4,529,427  | 5,320,585  | 13,079,809 | 24,545,152   | 77,707,772  |
| General Government                    |             |             |            |            |            |            |              |             |
| Technology (Hardware, Software)       | 7,676,148   | 6,350,330   | 4,844,413  | 4,929,390  | 4,204,922  | 510,000    | -            | 28,515,203  |
| Equipment                             | 10,964,458  | 19,873,362  | 11,508,559 | 13,076,523 | 9,336,350  | -          | 6,440,000    | 71,199,251  |
| Administrative and Financial Services | 613,500     | 240,500     | -          | -          | -          | -          | -            | 854,000     |
| Total General Government              | 19,254,106  | 26,464,192  | 16,352,972 | 18,005,913 | 13,541,272 | 510,000    | 6,440,000    | 100,568,454 |
| Municipal Facilities                  |             |             |            |            |            |            |              |             |
| Government Facilities                 | 28,810,000  | 17,307,560  | 6,545,000  | 2,325,000  | 910,000    | 2,200,000  | 1,100,000    | 59,197,560  |
| Fire Facilities                       | 27,502,051  | 14,620,824  | 12,795,514 | 3,827,275  | -          | 56,685,300 | -            | 115,430,964 |
| Police Facilities                     | 645,000     | 2,831,070   | 10,000,000 | 360,000    | 480,000    | -          | 15,210,000   | 29,526,070  |
| Total Municipal Facilities            | 56,957,051  | 34,759,454  | 29,340,514 | 6,512,275  | 1,390,000  | 58,885,300 | 16,310,000   | 204,154,594 |
| Parks & Recreation                    |             |             |            |            |            |            |              |             |
| Recreation Facilities                 | 63,800,401  | 6,812,588   | 3,386,823  | 20,204,960 | 1,090,489  | -          | -            | 95,295,261  |
| Parks Facilities                      | 67,065,688  | 72,462,260  | 79,780,304 | 51,319,697 | 23,751,337 | 570,000    | -            | 294,949,286 |
| Trails                                | 42,000      | -           | -          | -          | -          | -          | -            | 42,000      |
| Total Parks & Recreation              | 130,908,089 | 79,274,848  | 83,167,127 | 71,524,657 | 24,841,826 | 570,000    | =            | 390,286,547 |
| Transportation                        |             |             |            |            |            |            |              |             |
| Streets                               | 148,560,791 | 57,465,600  | 68,845,000 | 57,618,000 | 22,722,900 | 21,550,000 | 387,980,594  | 764,742,885 |
| Traffic Control                       | 1,871,000   | 4,087,200   | 3,447,176  | 3,472,781  | 1,393,035  | 2,418,936  | 38,001,803   | 54,691,931  |
| Street Lights                         | -           | -           | 4,500,000  | -          | -          | -          | -            | 4,500,000   |
| Total Transportation                  | 150,431,791 | 61,552,800  | 76,792,176 | 61,090,781 | 24,115,935 | 23,968,936 | 425,982,397  | 823,934,816 |
| Utilities                             |             |             |            |            |            |            |              |             |
| Wastewater Services                   | 46,373,348  | 106,219,084 | 57,420,384 | 11,567,570 | 10,270,588 | 4,753,385  | 3,010,495    | 239,614,854 |
| Water Services                        | 54,918,384  | 74,684,004  | 34,957,123 | 25,874,632 | 15,363,193 | 43,706,211 | 97,506,023   | 347,009,570 |

#### **Program Category**

Wastewater and Water Services
Utility Program Services
Total Utilities

**Total Expenditure** 

| 2024          | 2025          | 2026          | 2027          | 2028          | 2029          | Future Years  | Total           |
|---------------|---------------|---------------|---------------|---------------|---------------|---------------|-----------------|
| 17,295,032    | 18,946,873    | 6,537,933     | 10,930,855    | 7,361,007     | 12,452,472    | 19,116,722    | 92,640,894      |
| 1,643,515     | 578,298       | 433,723       | -             | -             | -             | -             | 2,655,536       |
| 120,230,279   | 200,428,259   | 99,349,163    | 48,373,057    | 32,994,788    | 60,912,068    | 119,633,240   | 681,920,854     |
| \$489,802,971 | \$415,580,297 | \$310,112,352 | \$210,036,110 | \$102,204,406 | \$157,926,113 | \$592,910,789 | \$2,278,573,037 |